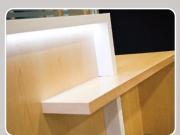

and crown-cut maple veneer with 30 x 50mm

undercut chamfered solid maple edging

3m long counter in book matched crown-cut maple veneer with raised counter cap in 'Jasmine White'
Corian® polished acrylic stone, brushed steel effect plinth and integral white LED counter cap downlighing