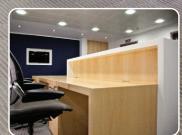

and crown-cut maple veneer with 30 x 50mm

undercut chamfered solid maple edging

3m long counter in book matched crown-cut maple veneer with raised counter cap in 'Jasmine White'
Corian® polished acrylic stone, brushed steel effect plinth and integral white LED counter cap downlighing